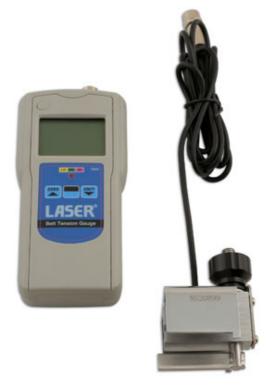

## **Belt Tension Gauge**

Belt tension gauge with metric and imperial conversion.

## **Additional Information**

- Measurements (imperial and metric): 0-750N, 0-120lb, 0-77kg, 0-114 Seems. •
- · Ideal for automotive belt tension measurement.
- Handles upto 36mm width belt. No requirement to return to manufacturer for calibration.
- Auto switch off, overload alarm at 750 Newtons, maximum load 850N, average value calculation and low battery alarm. ٠
- · Complete with 4 x AAA batteries. CE & UKCA compliant.