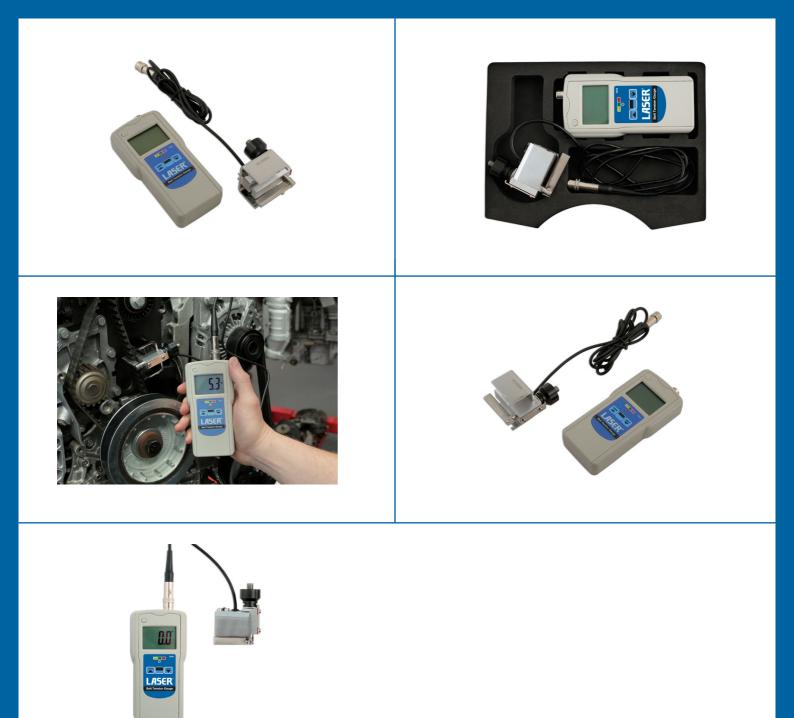

## **Belt Tension Gauge**

Belt tension gauge with metric and imperial conversion.

## **Additional Information**

- Measurements (imperial and metric): 0-750N, 0-120lb, 0-77kg, 0-114 Seems. •
- · Ideal for automotive belt tension measurement.
- Handles upto 36mm width belt. No requirement to return to manufacturer for calibration.
- Auto switch off, overload alarm at 750 Newtons, maximum load 850N, average value calculation and low battery alarm. ٠
- · Complete with 4 x AAA batteries. CE & UKCA compliant.